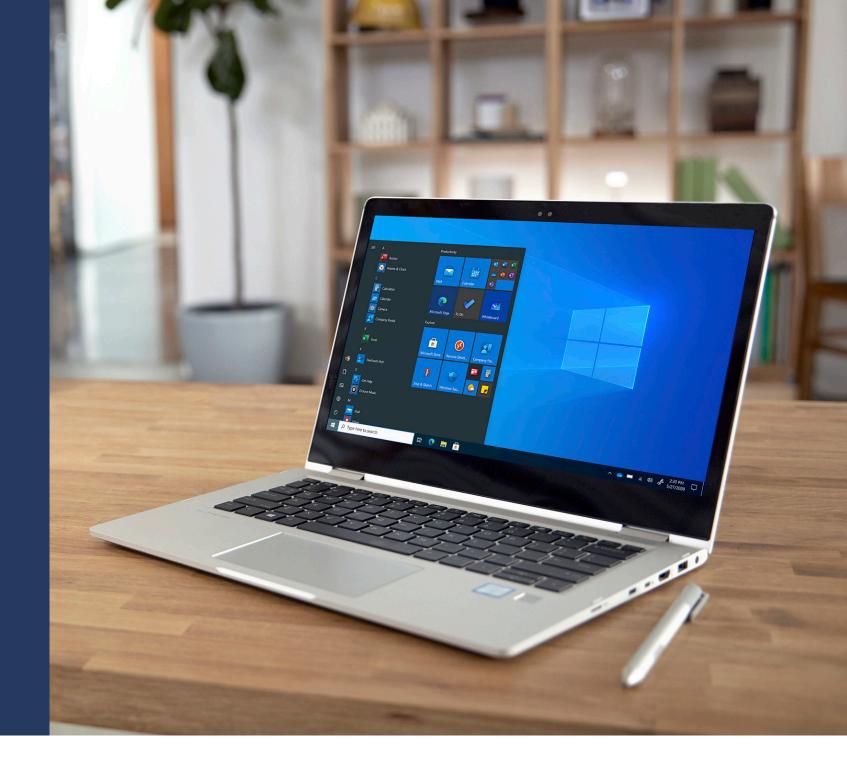

## Windows Autopilot

Device setup in a flash

Traditional device imaging takes up to

HOURS addi

adding up to \$108 or more per device<sup>1,2</sup>

20%

OF IT PRO TIME

is spent **just imaging devices**<sup>1</sup>

Windows Autopilot can reduce device deployment from hours to approximately

15 MINUTES

With Windows Autopilot,
you can **reduce imaging-related costs**by up to

83%